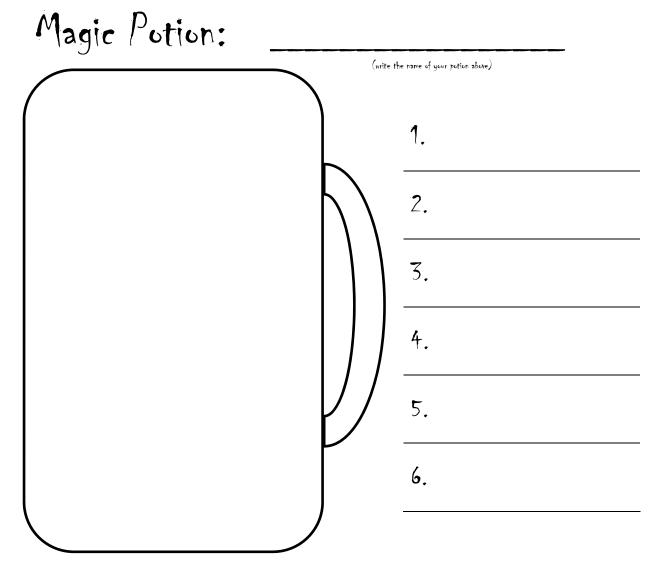

## Division (C) & Volume (D)

WEEK 8

You are a student at Pigpimples School of Witchcraft and Wizardry, and you have been given an assignment in your potions class.

**Question 1:** You must formulate a magic potion which must have 6 different ingredients, and can only be 1800 millilitres in total. Unfortunately, if one of those ingredient portions equals 300 millilitres the potion will explode. If they use more than 6 ingredients or if their ingredients don't add to 1800 millilitres the potion will also explode.

Use the jug below to illustrate your ingredients, and measurements. You must indicate exact measurement of each ingredient. REMEMBER to add a scale to your measuring cup.